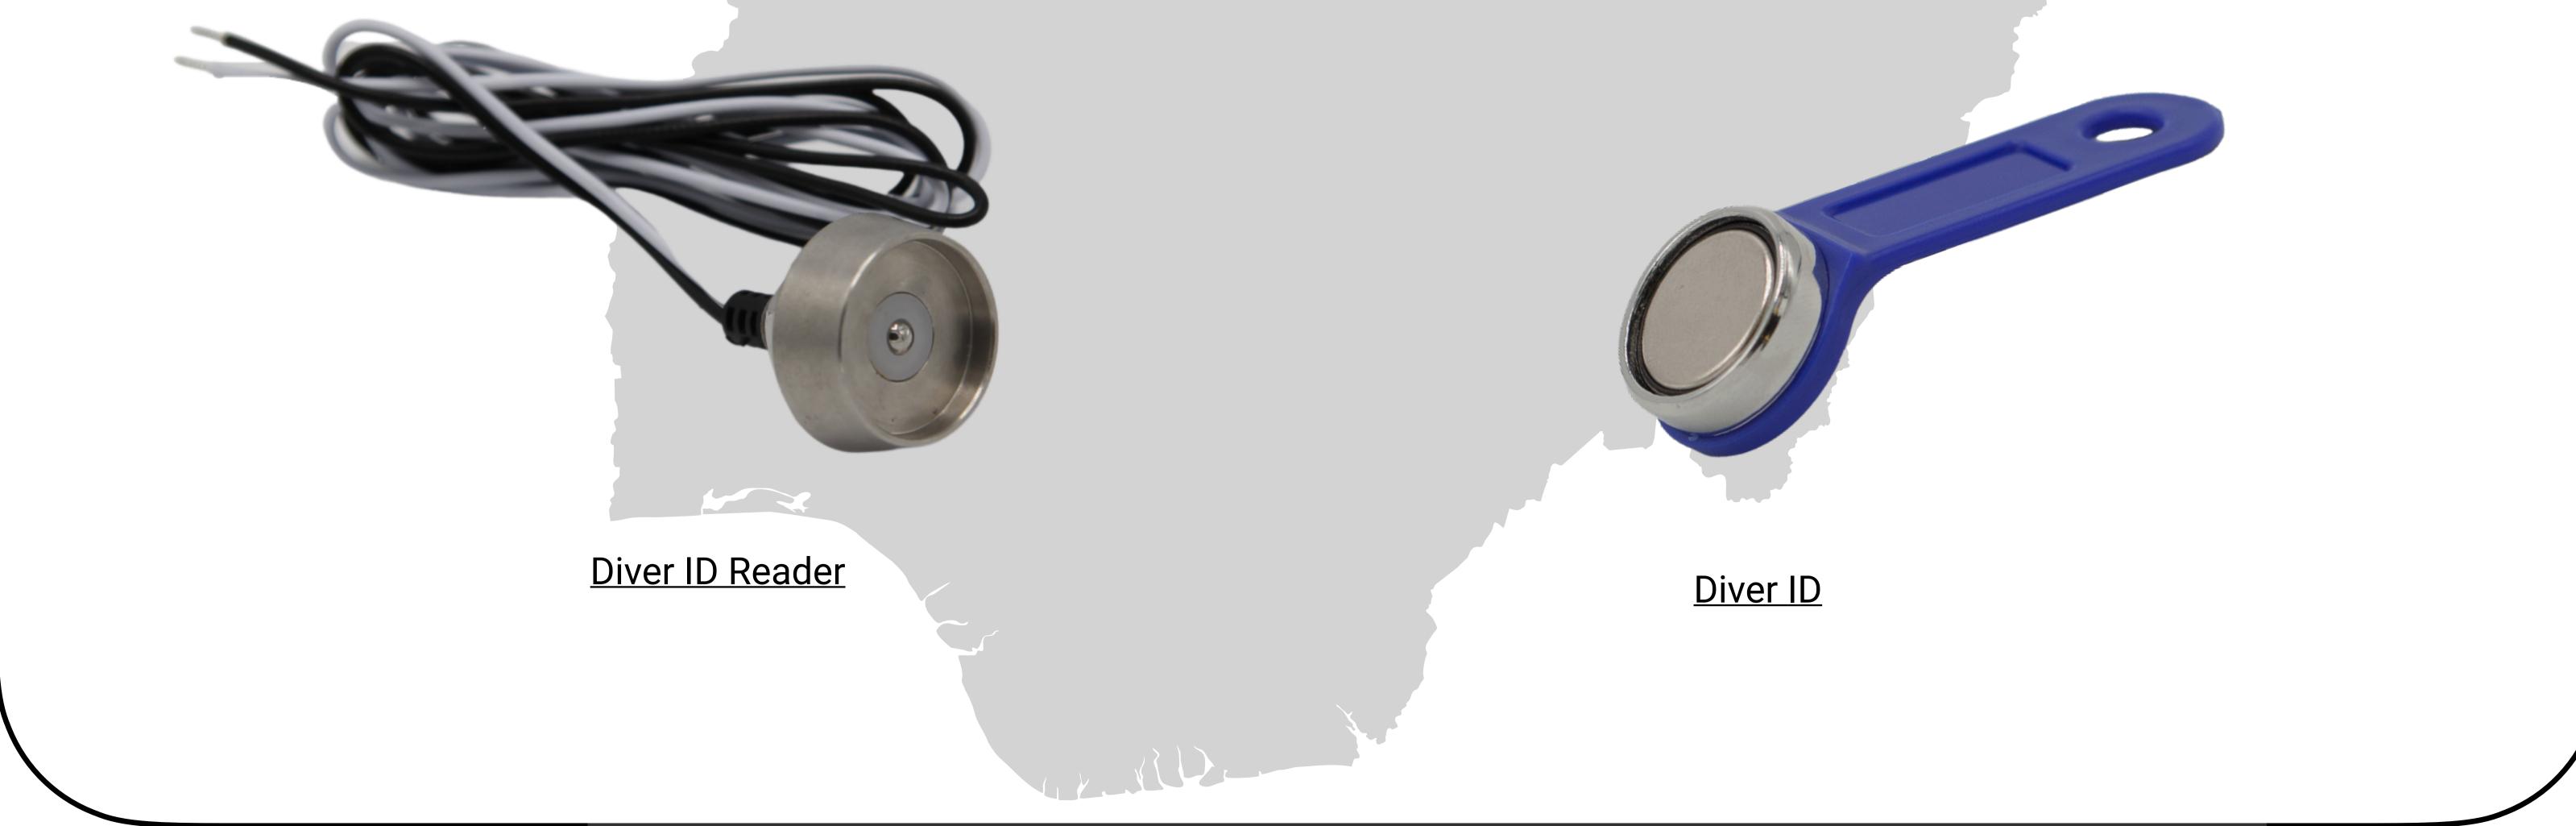

## RUGGED DRIVER ID WITH READER & MULTIPLE FOBS

Our latest Pro Series Fleet Management Accessory called "Lagos Button" salutes Lagos as one of the biggest cites in the World! Tough and robust like the streets of Lagos, the new design is a result of Tramigo's unique customer and field driven R&D process. Simply outperforming the traditional "Dallas Button" design that the industry knows.