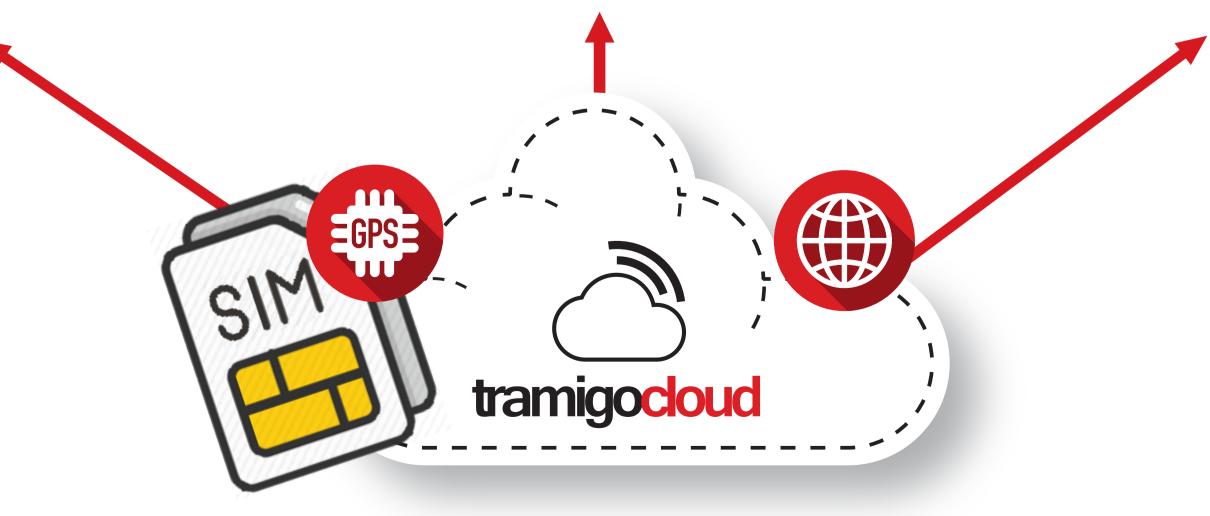

# **CONNECTIVITY SOLUTION** eSIM SIM TRAMGO FLEET SIM CARD TRAMIGO

#### **TRAMIGO FLEET SIM SOLUTIONS**

Tramigo connectivity is designed to ensure that you as a customer can rely on the best possible coverage, regardless of the country you operate in. Tramigo Fleet SIM can be used on any tracking devices and is optimized for cross-border tracking and fleet management.

Tramigo Fleet SIM is designed to work with private vehicles to large fleets and offer seamless multinetwork cross-border connectivity with affordable prices in the toughest emerging markets in the world.

Tramigo FLEET SIM works in 2G, 3G, 4G, 5G and CAT-M1 networks.