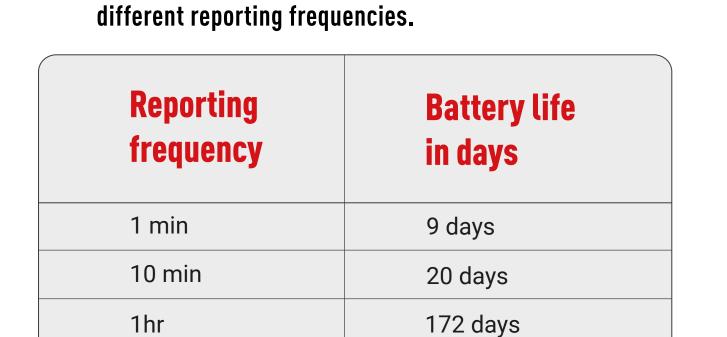

The time it takes to discharge the battery varies

Example, the below table shows the battery life with

depending on the reporting frequency.

1 day

1 year

TramigoCloud is recommended for tracking bigger fleets