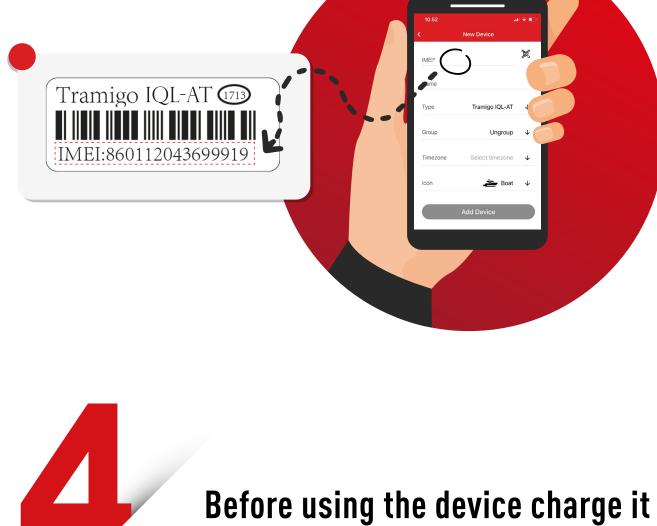

**Download** the Tramigo app to your mobile phone and create an account.

device, then choose Tramigo **IQL-AT** for device Type.

Select "Add" to add your new

Scan or insert the IMEI code

found on the side of your device.

charging. TRAMIGO

using the wireless charger. Full

battery requires 4-5 hours of

Moving: every 10 minutes.

**Asset location**; at London Southend Airport, Southend on Sea, Essex, UK, 51.56762,

0.70339, 07:06 Jun 23