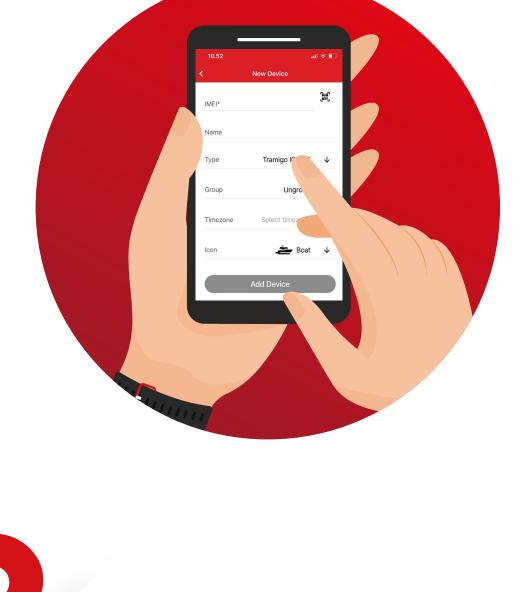

**Download** the Tramigo app to your mobile phone and create an account.

device, then choose Tramigo **IQL-AT** for device Type.

Select "Add" to add your new

Scan or insert the IMEI code

found on the side of your device.