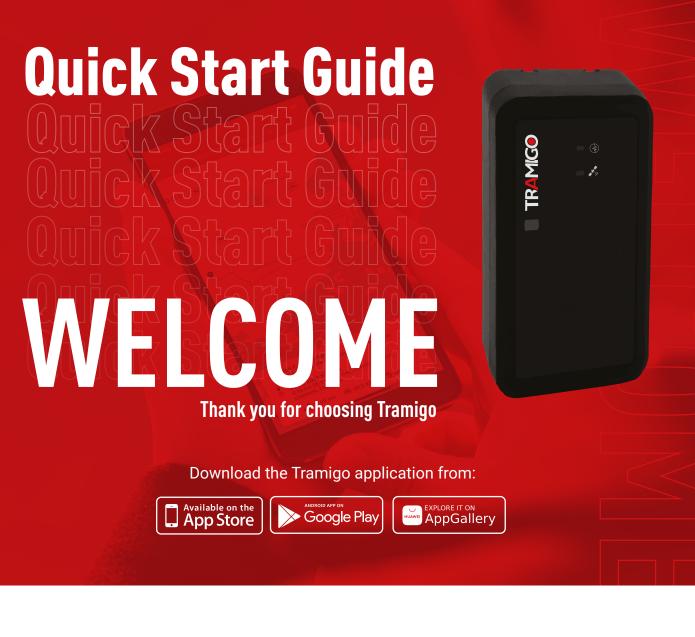

**Download** the Tramigo app to your mobile phone and create an account.

device, then choose Tramigo **IQL-AT** for device Type.

Select "Add" to add your new

Scan or insert the IMEI code

found on the side of your device.