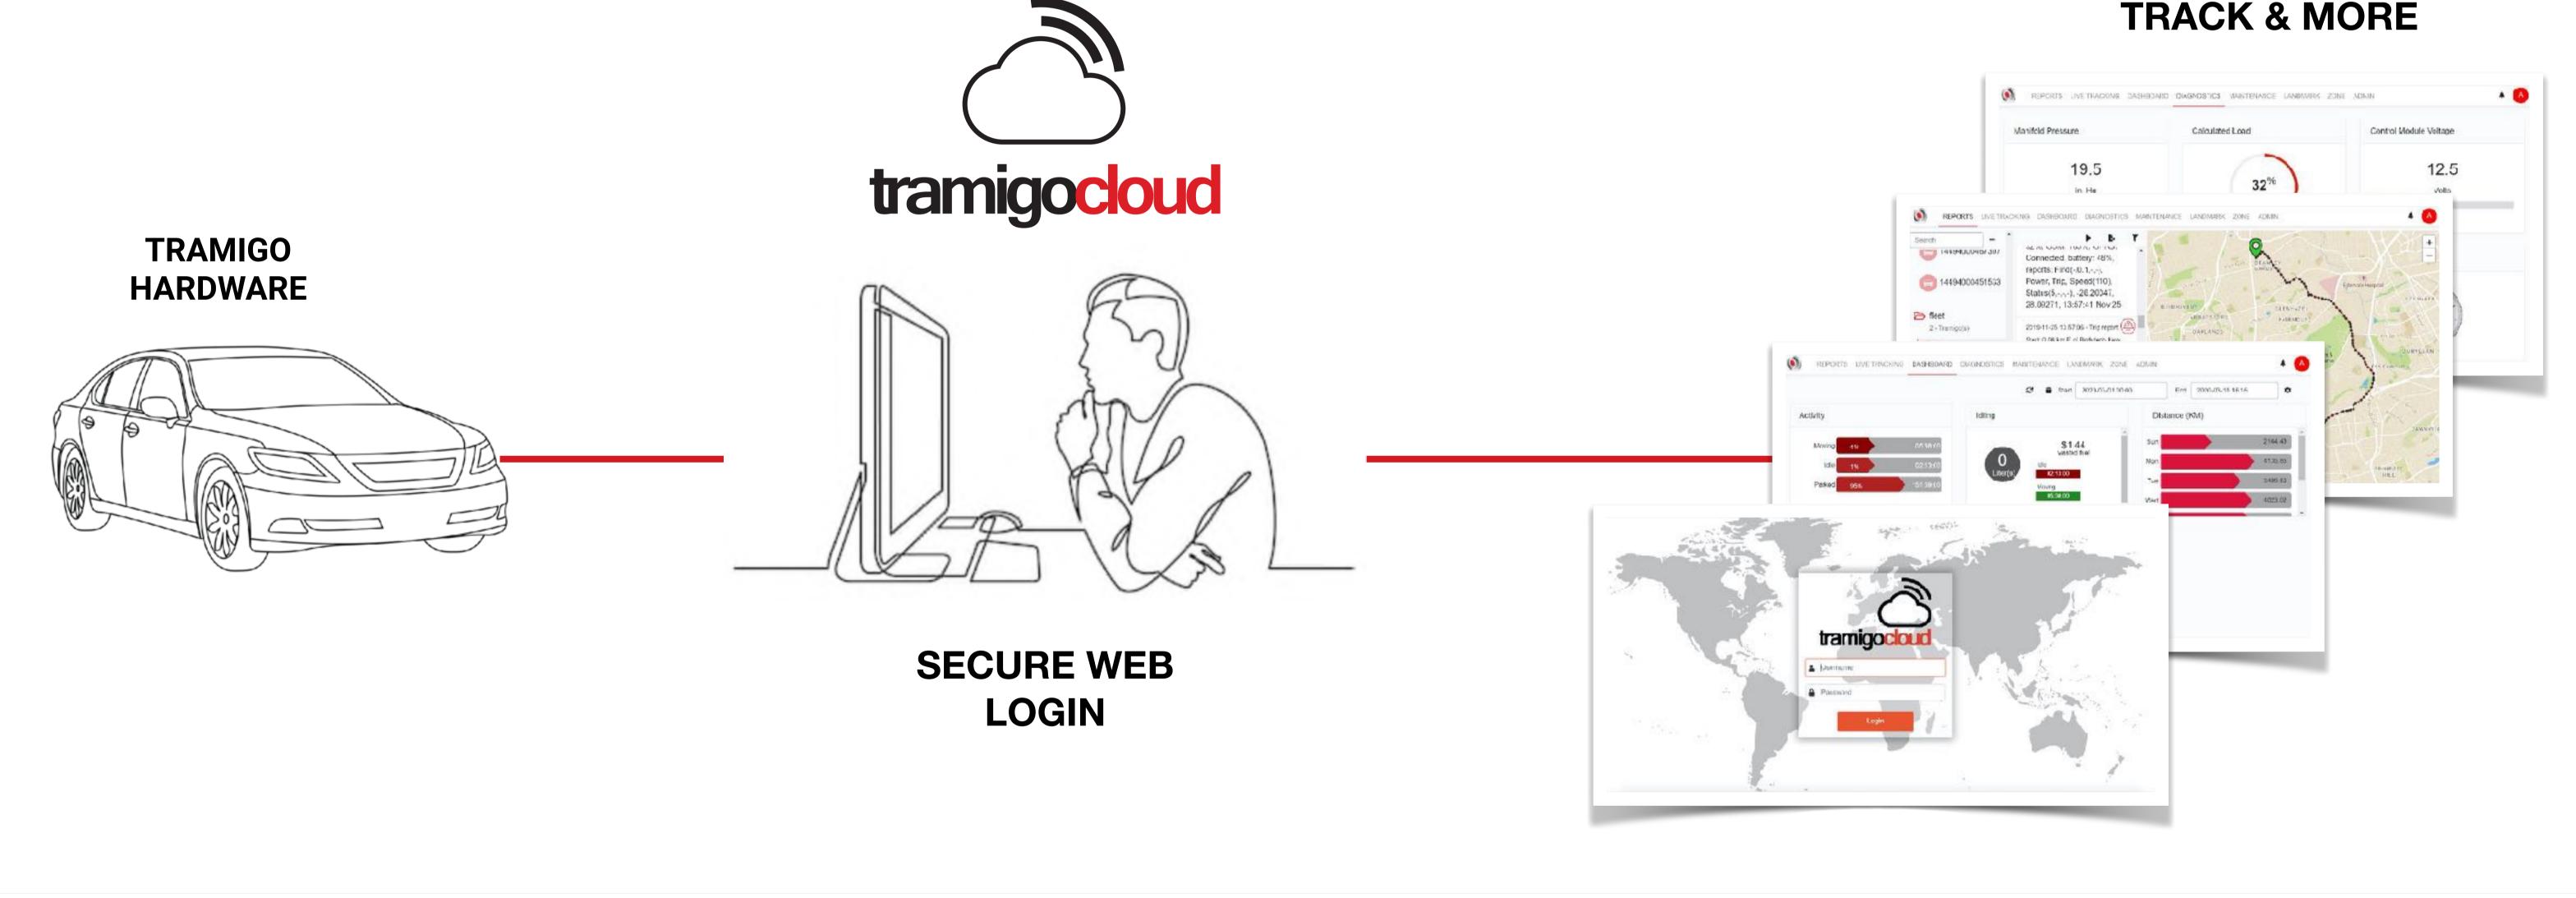

# TRACKING & CONNECTIVITY

TramigoCloud provides customers with all the benefits of a top-end enterprise fleet management software system without any need for large upfront payments, complex server setup, or maintenance requirements. TramigoCloud allows you to track your fleet behind a secure web login and puts a full control center within your reach wherever you go.

# **ADVANCED SECURITY**

TramigoCloud Set up and configure your tracking solution ready-to-go in minutes.

TramigoCloud allows you to track your fleet behind a user-friendly secure web login and puts a full control center within your reach wherever you go. TramigoCloud interface is easy to navigate and enables users to perform tasks with minimum effort and time.