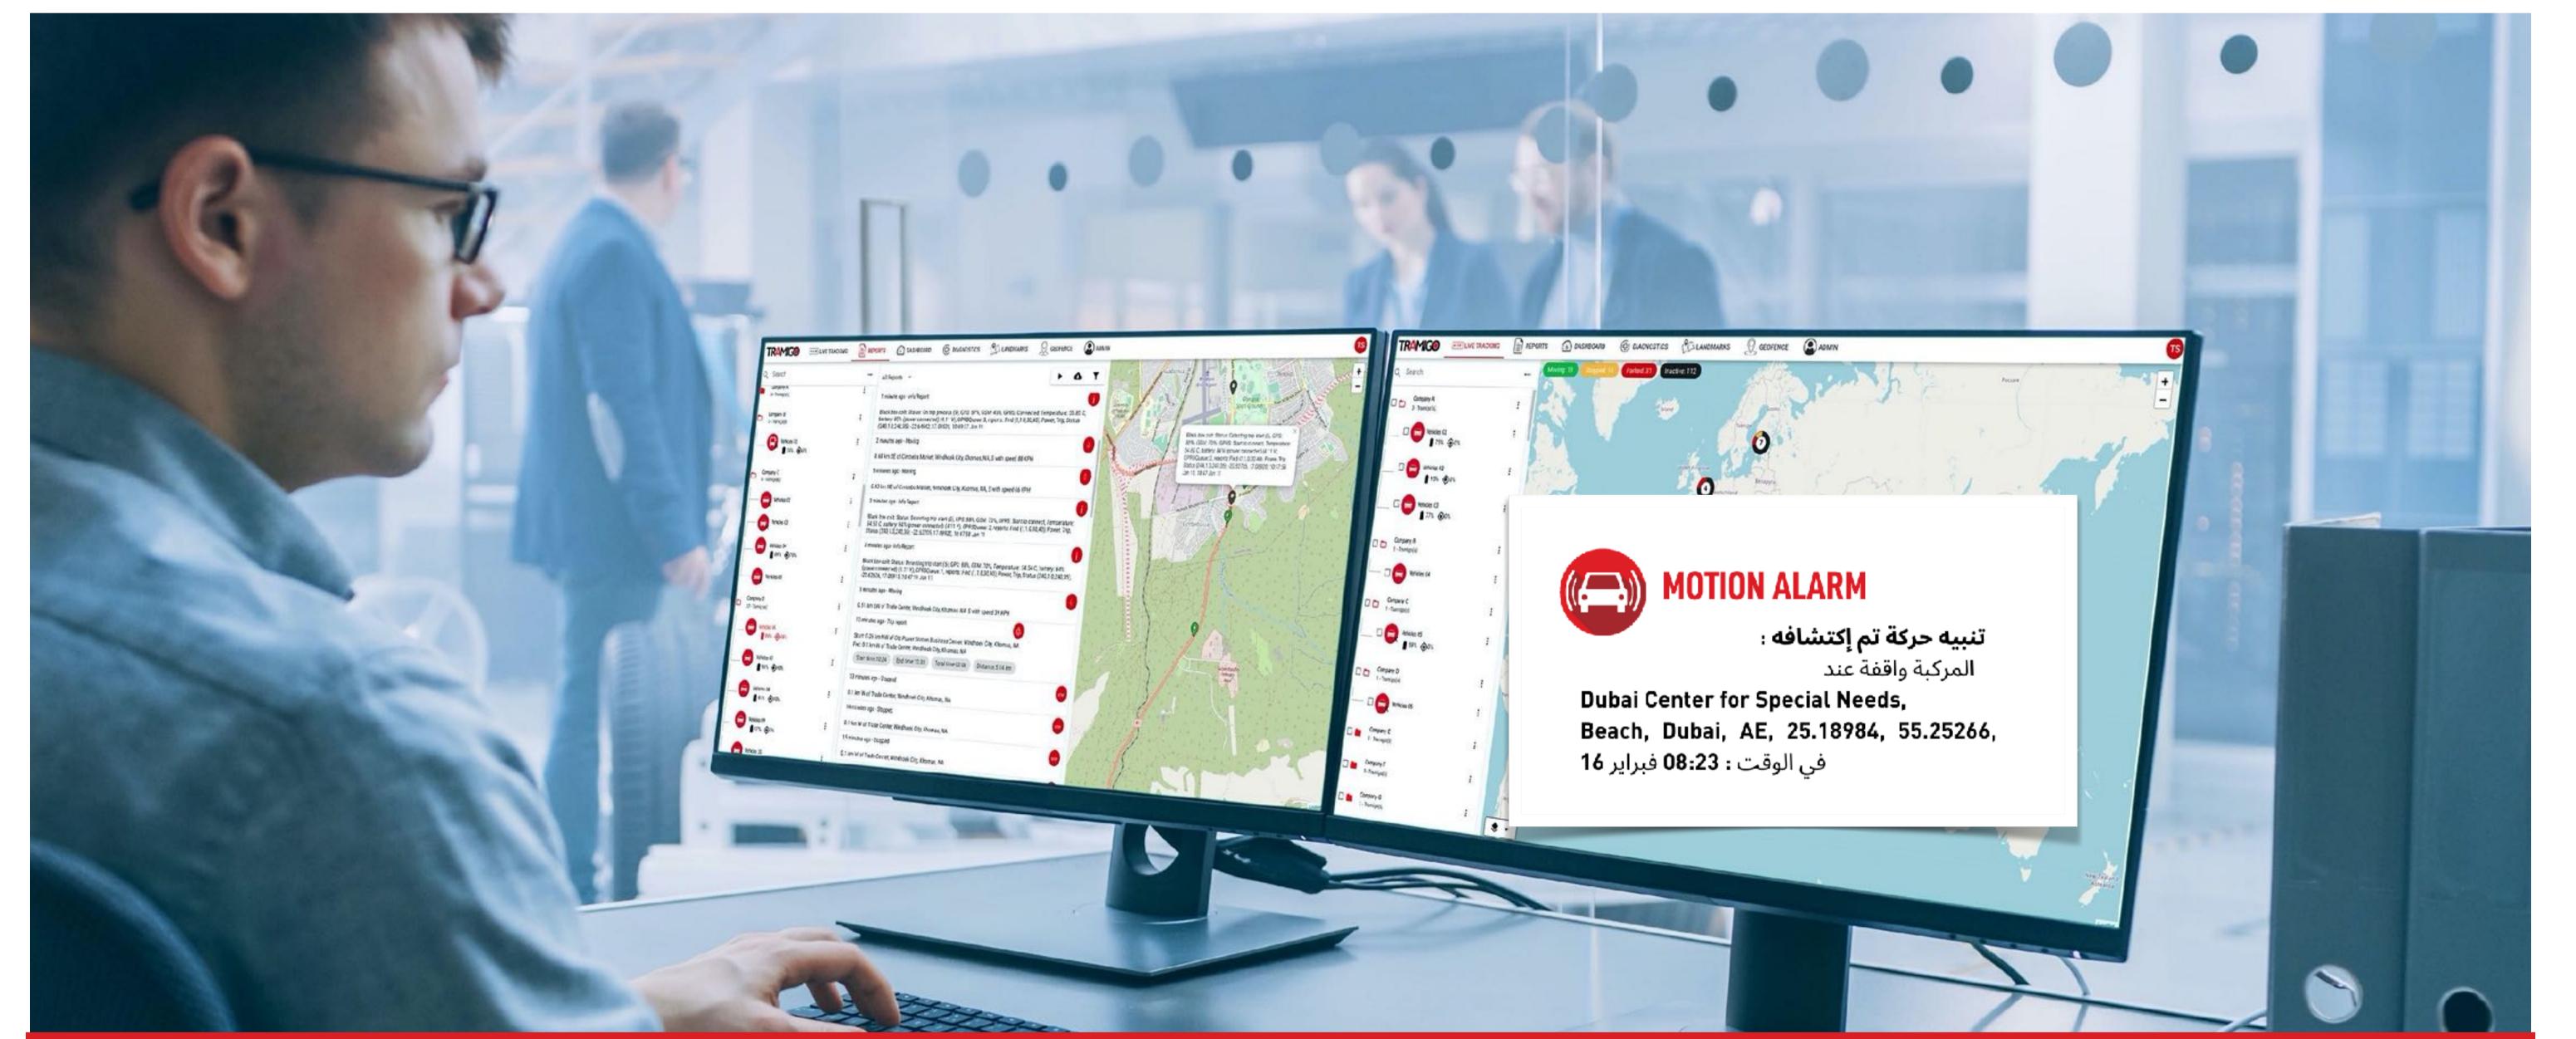

# TRACKING & CONNECTIVITY

TramigoCloud provides customers with all the benefits of a top-end enterprise fleet management software system without any need for large upfront payments, complex server setup, or maintenance requirements. TramigoCloud allows you to track your fleet behind a secure web login and puts a full control center within your reach wherever you go.

### **TRAMIGO CLOUD FEATURES**

LIVE TRACKING and live location on an interactive map

**REPORTS** with more detailed data and history reports for a time range

CUSTOM LANDMARKS to display unique locator for better fleet control

**DIAGNOSTICS RESET** to diagnose your vehicle's health and reset DTC

**EXPORT REPORTS** for all type of reports to an excel file

MAINTENANCE reminders and get notified for maintenance alerts

ADVANCED FLEET MANAGEMENT no matter how many vehicles

# **ADVANCED SECURITY**

TramigoCloud Set up and configure your tracking solution ready-to-go in minutes.

TramigoCloud allows you to track your fleet behind a user-friendly secure web login and puts a full control center within your reach wherever you go. TramigoCloud interface is easy to navigate and enables users to perform tasks with minimum effort and time.