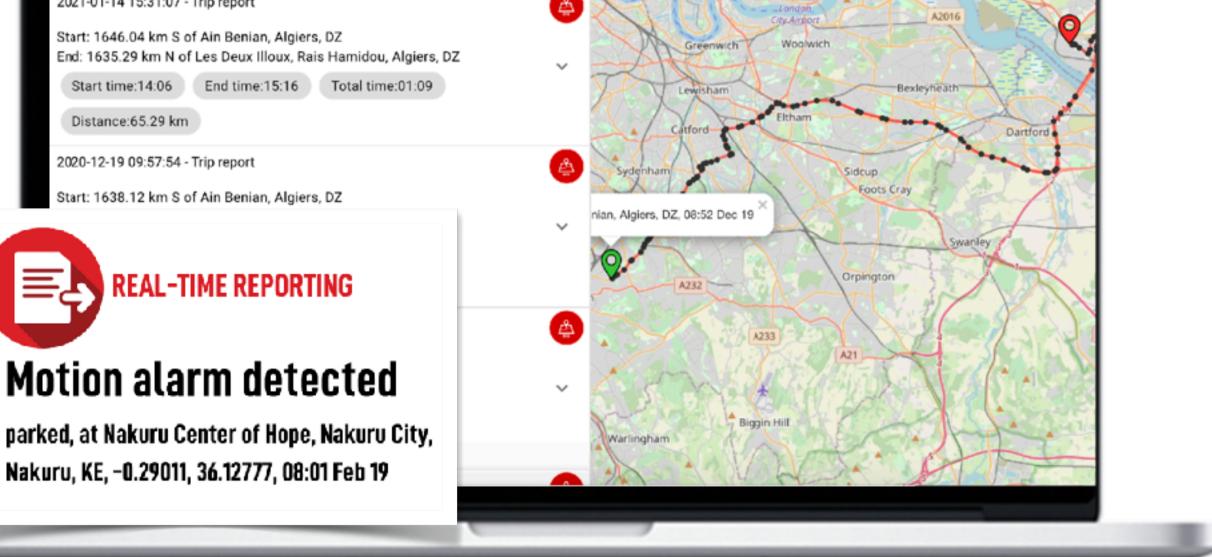

## **BOOST PRODUCTIVITY**

Monitor driver's routes and task allocation to ensure

|                                                                                            |                            |  | 0           |             |       |       |
|--------------------------------------------------------------------------------------------|----------------------------|--|-------------|-------------|-------|-------|
| TRAMIGO                                                                                    | <b>•</b> UVE LIVE TRACKING |  | 🚯 DASHBOARD | DIAGNOSTICS |       |       |
| 2021-01-26 01:58:11 - Berked                                                               |                            |  |             |             |       |       |
| 2021-01-26 01:58:11 - Parked<br>1635.23 km N of Les Deux Illoux, Rais Hamidou, Algiers, DZ |                            |  |             | ALA         |       | A1306 |
| 2021-01-14 15:31:07 -                                                                      |                            |  |             | A1020       | 1.000 | s     |

efficiency and effective work process. Ensure that the vehicle is always on-time and align to dispatch schedules. Comprehensive reporting allows user to access files in 4 (four) different formats: pdf, html, xls and csv. Report provides information on driving habits, gasoline consumption, track route, speed limit, idle time, etc.