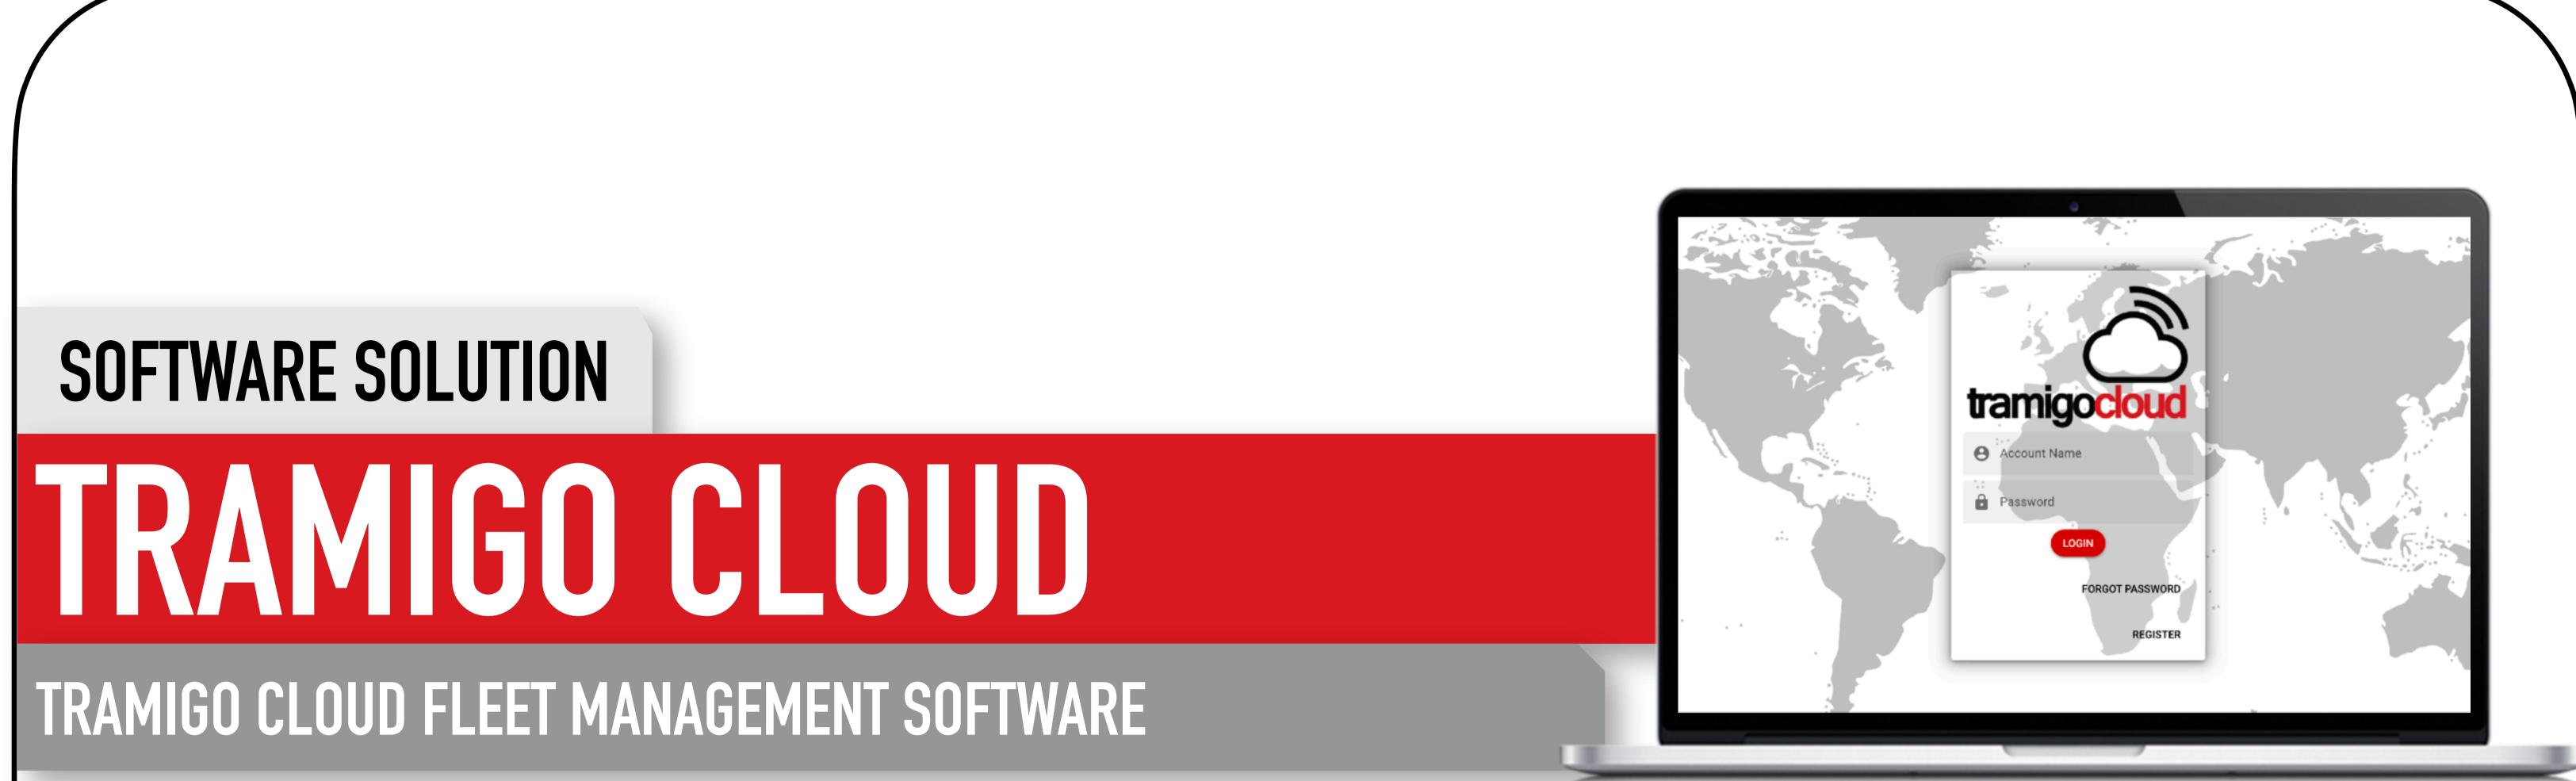

# TRACKING & CONNECTIVITY

TramigoCloud provides customers with all the benefits of a top-end enterprise fleet management software system without any need for large upfront payments, complex server setup, or maintenance requirements. TramigoCloud allows you to track your fleet behind a secure web login and puts a full control center within your reach wherever you go.

### **TRAMIGO CLOUD FEATURES**

LIVE TRACKING and live location on an interactive map

**REPORTS** with more detailed data and history reports for a time range

CUSTOM LANDMARKS to display unique locator for better fleet control

**DIAGNOSTICS RESET** to diagnose your vehicle's health and reset DTC

**EXPORT REPORTS** for all type of reports to an excel file

MAINTENANCE reminders and get notified for maintenance alerts

ADVANCED FLEET MANAGEMENT no matter how many vehicles