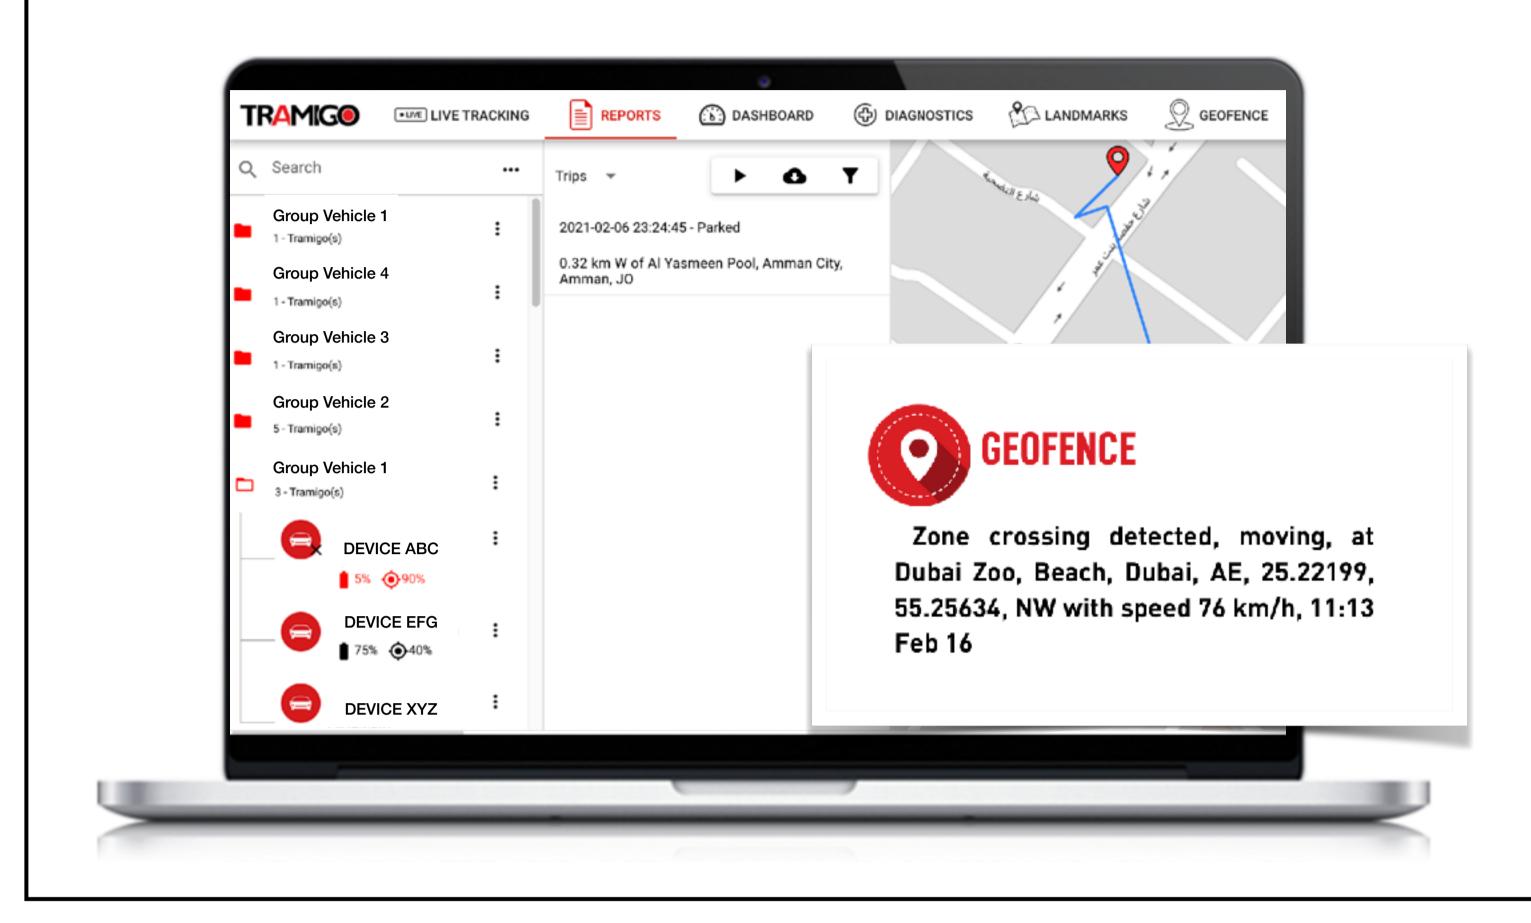

### **TRAMIGO CLOUD FEATURES**

LIVE TRACKING and live location on an interactive map

**REPORTS** with more detailed data and history reports for a time range

CUSTOM LANDMARKS to display unique locator for better fleet control

efficiency and effective work process. Ensure that the vehicle is always on-time and align to dispatch schedules. Comprehensive reporting allows user to access files in 4 (four) different formats: pdf, html, xls and csv. Report provides information on driving habits, gasoline consumption, track route, speed limit, idle time, etc.