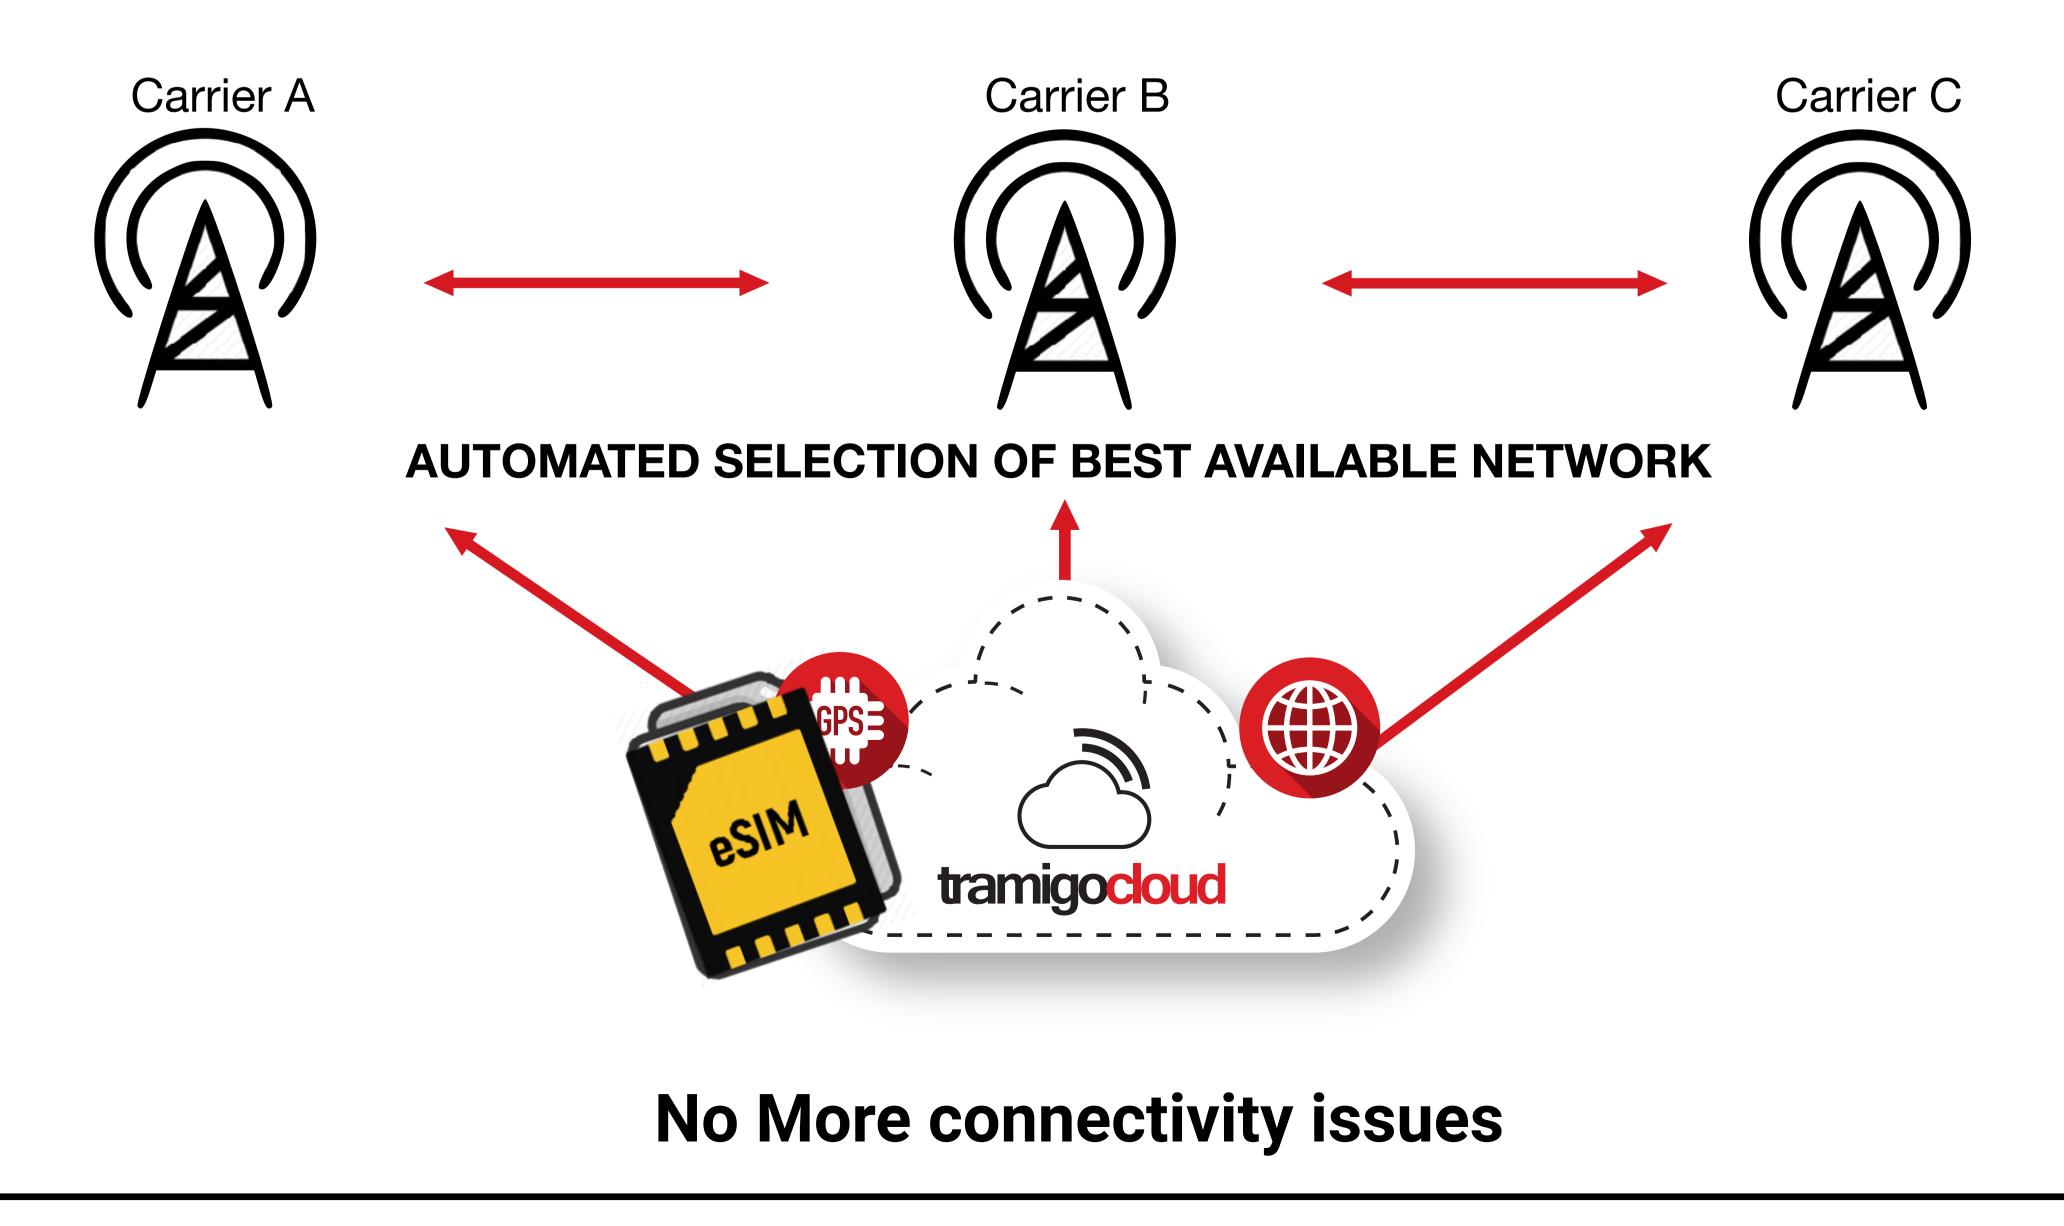

## **KEY FEATURES**

AUTO SELECTION OF BEST AVAILABLE NETWORK

EXTREMELY AFFORDABLE ANNUAL PLANS

SEAMLESS CROSS-BORDER TECHNOLOGY

TRAMIGO MULTI-NETWORK COVERAGE

### SEAMLESS MULTI-NETWORK CONNECTIVITY

Our multi-network connectivity ensure that your device will always connect to the best available network in each country making the coverage better and stronger especially in remote areas.