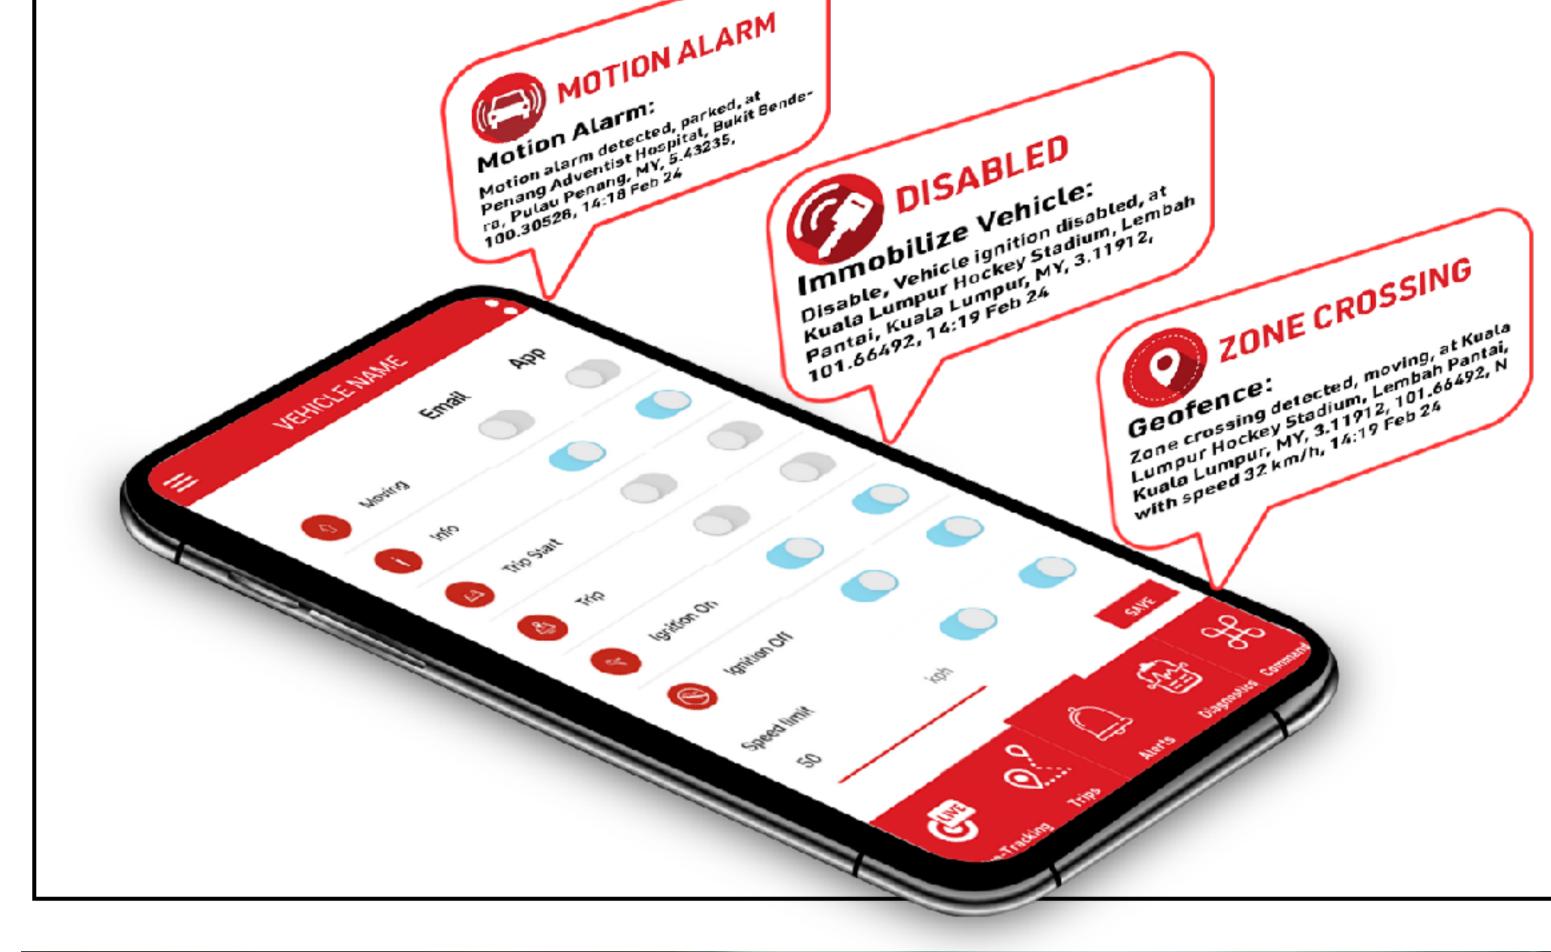

Trip Start

 $\odot$ 

Alarms

Ð

Nakuru, KE, -0.29011, 36.12777, S with speed 106 km/h. 08:01 Feb 19

GEOFENCE

tracking.

Zone crossing detected, moving, at Kigali Centenary Park, Kigali City, Kigali, RW, -1.95138, 30.08774, NW with speed 35 km/h, 08:13 Feb 19

### TRAMIGOAPP

Designed to be compatible with Tramigo's latest hardware option and ready-to-go in minutes. With real time tracking & automated alerts you can stay on top of things like speeding, car leaving and entering your configured areas, unauthorized movement or even parking in unfamiliar areas.

#### TRACKING FOR SME

TramigoApp allows you to monitor small fleets directly from your mobile and access live tracking and trip reports anywhere. Configure exception alarms (such as over-speeding, geofencing and motion alarms) based on your business requirements and avoid unwanted surprises.