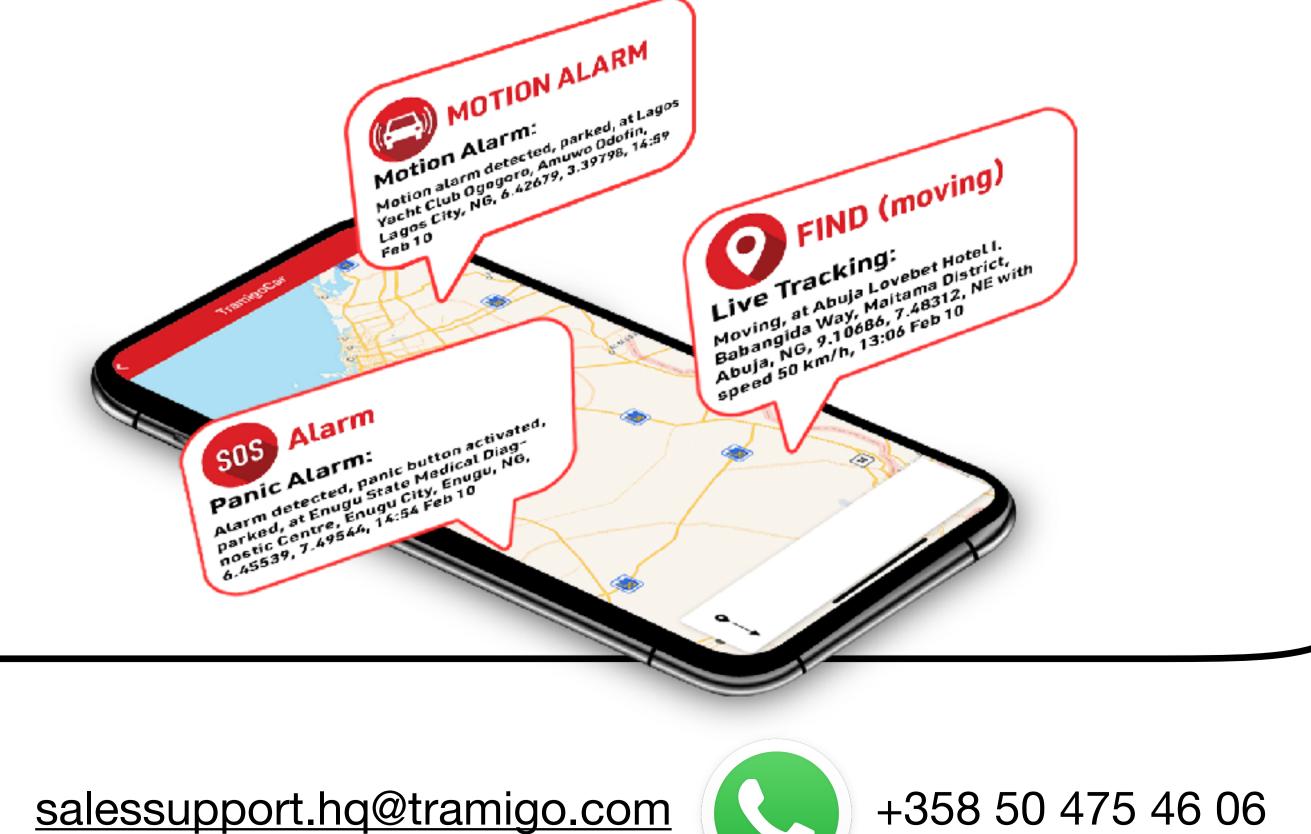

#### TRAMIGO APP CONVENIENT FOR SME FLEETS

TramigoApp is an easy but secure way to track and monitor your vehicles anytime and anywhere. Whether you have a small or a large fleet, are looking to track vehicles for personal or business use. With the TramigoApp you can monitor your vehicles, staff, or family directly on your phone. Features also include trip reports and usage history reporting.

Trip Start

 $\odot$ 

Alarms

Ð

Nakuru, KE, -0.29011, 36.12777, S with speed 106 km/h. 08:01 Feb 19

GEOFENCE

tracking.

Zone crossing detected, moving, at Kigali Centenary Park, Kigali City, Kigali, RW, -1.95138, 30.08774, NW with speed 35 km/h, 08:13 Feb 19