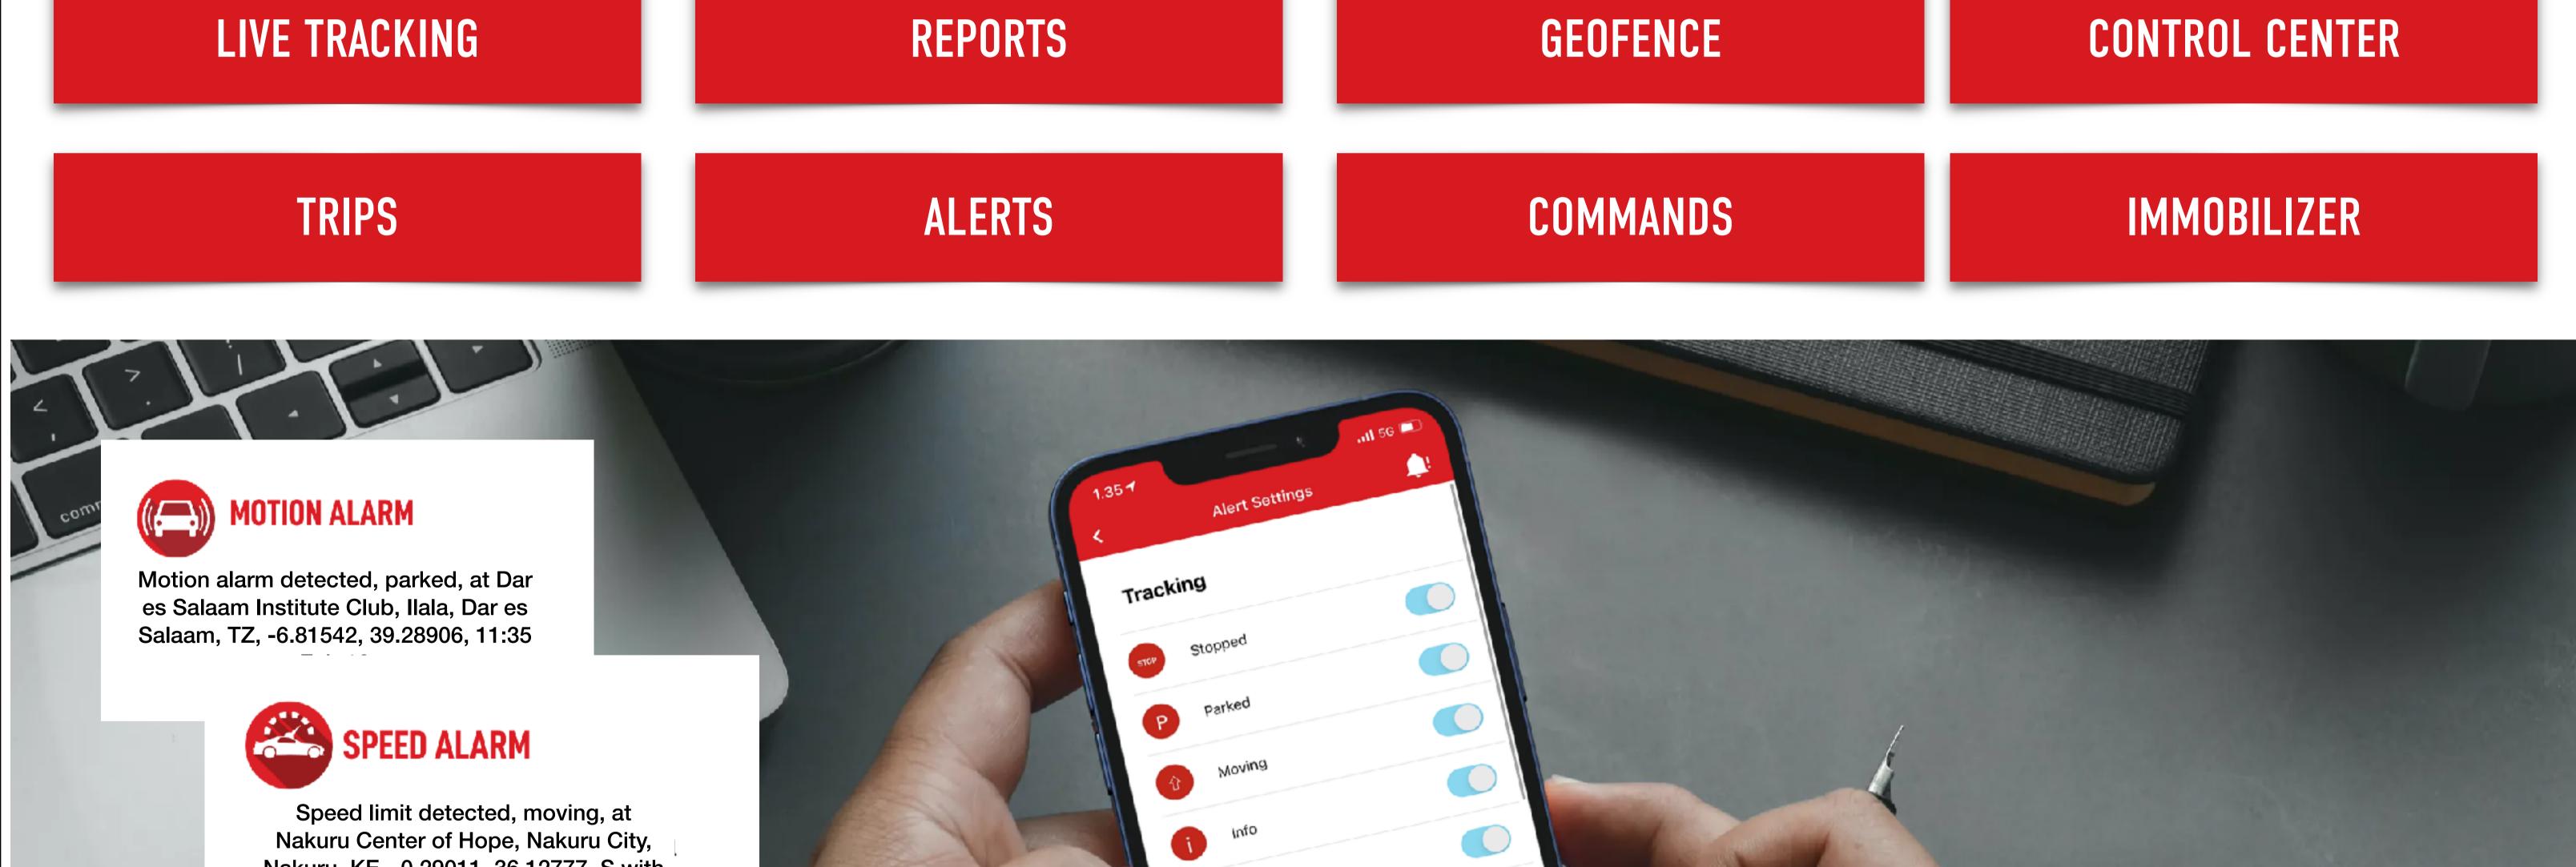

### TRAMIGOAPP

Designed to be compatible with Tramigo's latest hardware option and ready-to-go in minutes. With real time tracking & automated alerts you can stay on top of things like speeding, car leaving and entering your configured areas, unauthorized movement or even parking in unfamiliar areas.

#### TRACKING FOR SME

TramigoApp allows you to monitor small fleets directly from your mobile and access live tracking and trip reports anywhere. Configure exception alarms (such as over-speeding, geofencing and motion alarms) based on your business requirements and avoid unwanted surprises.