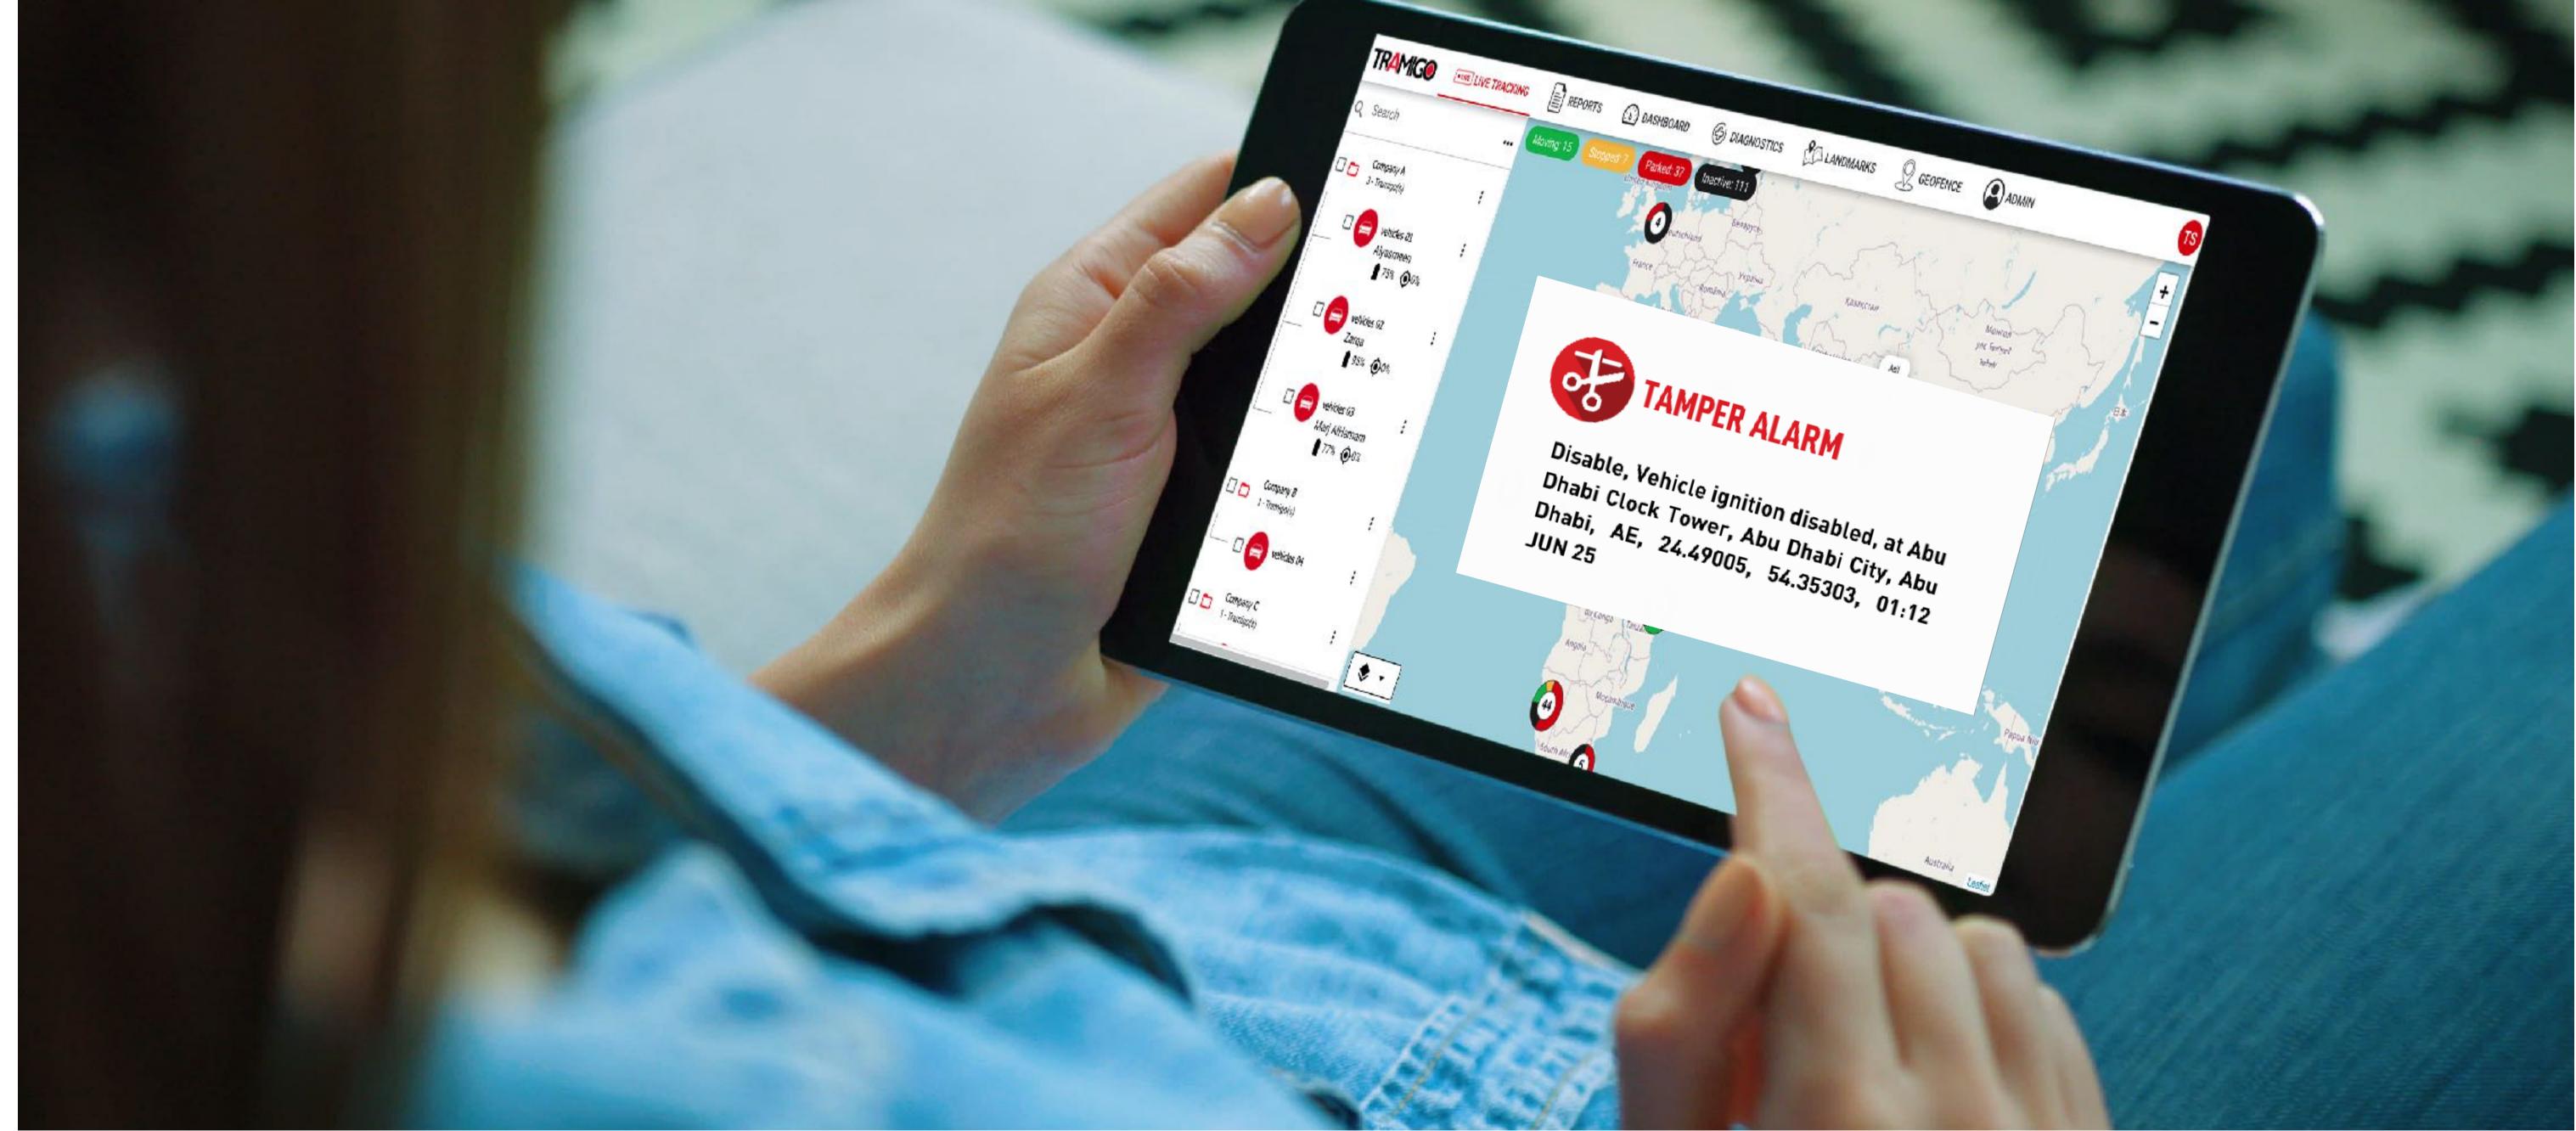

### TRAMIGOAPP

Designed to be compatible with Tramigo's latest hardware option and ready-to-go in minutes. With real time tracking & automated alerts you can stay on top of things like speeding, car leaving and entering your configured areas, unauthorized movement or even parking in unfamiliar areas.

#### TRACKING FOR SME

TramigoApp allows you to monitor small fleets directly from your mobile and access live tracking and trip reports anywhere. Configure exception alarms (such as over-speeding, geofencing and motion alarms) based on your business requirements and avoid unwanted surprises.